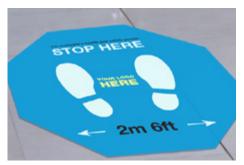

# Floor Sign Decal Set

This 12" x 12" floor signage shows your customers the appropriate spot to form well-spaced lineups. Prevent confusion by clearly communicating lineup areas. Vinyl floor decals are non-slip and easy to apply to all floor types!