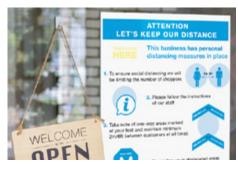

#### **Entrance Poster**

This 24" x 36" adhesive poster will clearly communicate your business' social distancing measures at all store entryways. Ensure customers are aware of your preferred social distancing best practices - so that all patrons feel comfortable and confident.