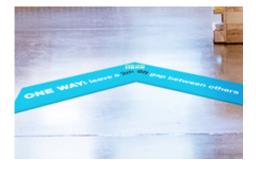

### **One-Way Directional Decals**

Alleviate aisle traffic while ensuring store patrons' 6ft space is respected. Floor decals are created with non-slip vinyl - making them easy to apply to all floor surfaces.