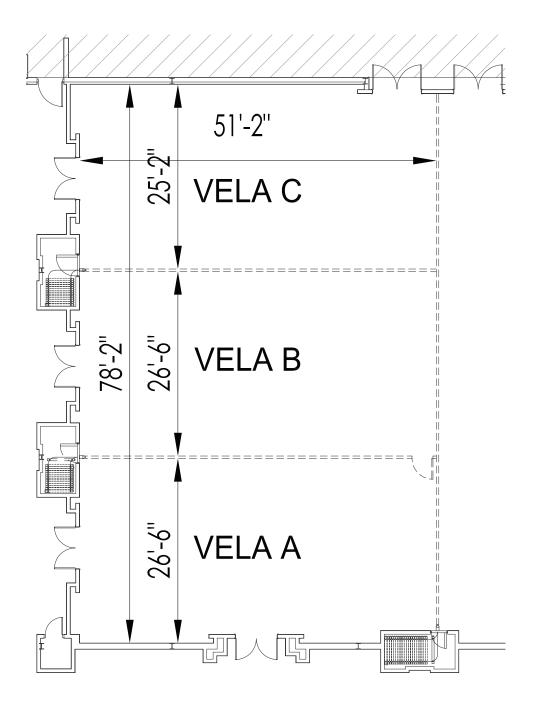

## DIMENSION

| Total Square Feet | 4,267     |
|-------------------|-----------|
| Ceiling Clearance | 16' – 18' |

| CAPACITIES | Sq. Ft. | Theatre | Banquet1 | Classroom | Reception |
|------------|---------|---------|----------|-----------|-----------|
| Vela       | 4,267   | 500     | 350      | 220       | 450       |
| Vela A     | 1,405   | 140     | 100      | 50        | 150       |
| Vela B     | 1,431   | 140     | 100      | 50        | 150       |
| Vela C     | 1,431   | 140     | 100      | 50        | 150       |

<sup>1</sup>10 people per round table. Certain set-ups and A/V will reduce capacities. Floorplan specifications subject to change without notice. All rights reserved.

E. & O.E. November 2017.