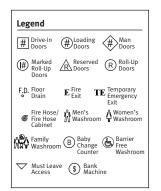

<sup>1</sup>10 people per round table. Certain set-ups and A/V will reduce capacities. Floorplan specifications subject to change without notice. All rights reserved.

E. & O.E. November 2017.