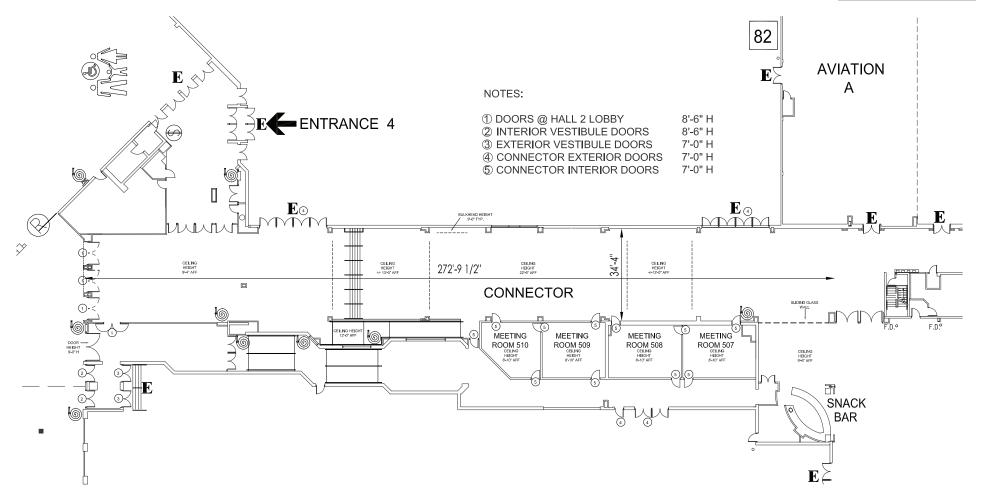

## DIMENSION

| Total Square Feet | 9,740        |
|-------------------|--------------|
| Ceiling Clearance | 13' – 22' 6" |

| CAPACITIES       | Sq. Ft. | Theatre | Banquet <sup>1</sup> | Classroom | Reception | Booths <sup>2</sup> |
|------------------|---------|---------|----------------------|-----------|-----------|---------------------|
| Connector        | 9,740   | -       | _                    | -         | 812       | -                   |
| Meeting Room 507 | 492     | 40      | 30                   | 20        | 50        | -                   |
| Meeting Room 508 | 515     | 40      | 30                   | 20        | 50        | -                   |
| Meeting Room 509 | 469     | 40      | 30                   | 20        | 50        | -                   |
| Meeting Room 510 | 381     | 40      | 30                   | 20        | 50        | -                   |

<sup>&</sup>lt;sup>1</sup>10 people per round table, <sup>2</sup>Based on booth dimension of 10'x10'. Certain set-ups and A/V will reduce capacities. Floorplan specifications subject to change without notice. All rights reserved. E. & O.E. August 2018.