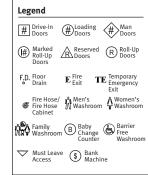

ctor        | 9,740   | -       | _                    | -         | 812       | -                   |
| Meeting Room 507 | 492     | 40      | 30                   | 20        | 50        | -                   |
| Meeting Room 508 | 515     | 40      | 30                   | 20        | 50        | -                   |
| Meeting Room 509 | 469     | 40      | 30                   | 20        | 50        | -                   |
| Meeting Room 510 | 381     | 40      | 30                   | 20        | 50        | -                   |

<sup>&</sup>lt;sup>1</sup>10 people per round table, <sup>2</sup>Based on booth dimension of 10'x10'. Certain set-ups and A/V will reduce capacities. Floorplan specifications subject to change without notice. All rights reserved. E. & O.E. August 2018.