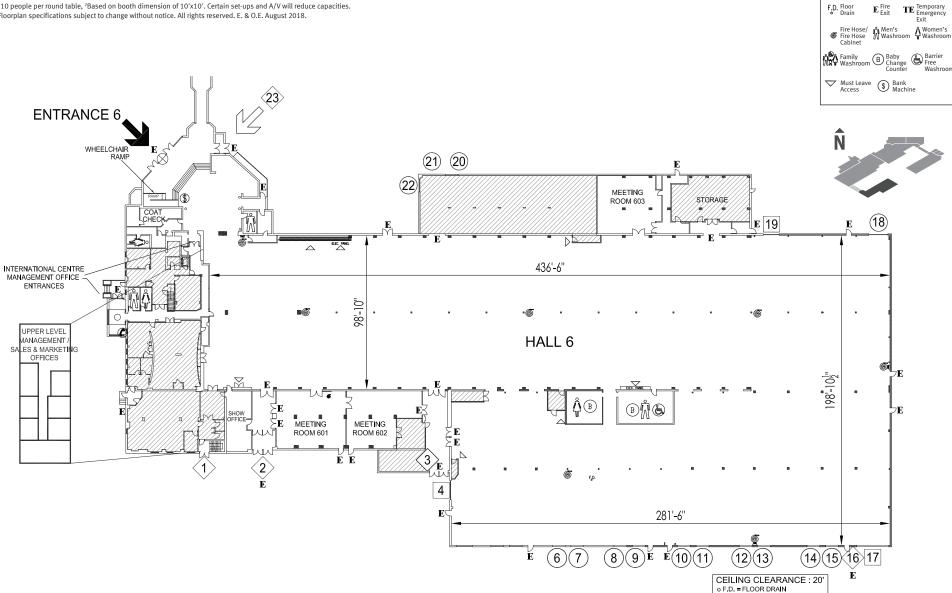

# Loading Aman Doors

Reserved Roll-Up Doors

Legend

Marked Roll-Up Doors

F.D. Floor Drain

## THE INTERNATIONAL CENTRE

| DIMENSION                               |                                                    |                     |      |  |
|-----------------------------------------|----------------------------------------------------|---------------------|------|--|
| Total Square Feet                       | 80,000                                             | Ceiling Clearance   | 20'  |  |
| Column Span                             | Vary                                               | Column Size (w x l) | Vary |  |
| Loading Docks                           | 14                                                 | Drive-In Doors      | 3    |  |
| <b>Drive-In Door Dimensions</b> (w x h) | (#4) 11'8" x 15'4", (#17) 19' x 19', (#19) 9' x 9' |                     |      |  |

| <sup>1</sup> 10 people per round table, <sup>2</sup> Based on booth dimension of 10'x10'. Certain set-ups and A/V will reduce capacities. |
|-------------------------------------------------------------------------------------------------------------------------------------------|
| Floorplan specifications subject to change without notice. All rights reserved. E. & O.E. August 2018.                                    |

| CAPACITIES       | Sq. Ft. | Theatre | Banquet1 | Classroom | Booths <sup>2</sup> |
|------------------|---------|---------|----------|-----------|---------------------|
| Hall 6           | 80,000  | 4,000   | 4,000    | 3,248     | 344                 |
| Meeting Room 601 | 1,689   | 125     | 100      | 68        | _                   |
| Meeting Room 602 | 1,453   | 90      | 80       | 44        | _                   |
| Meeting Room 603 | 1,351   | 70      | 70       | 50        | _                   |