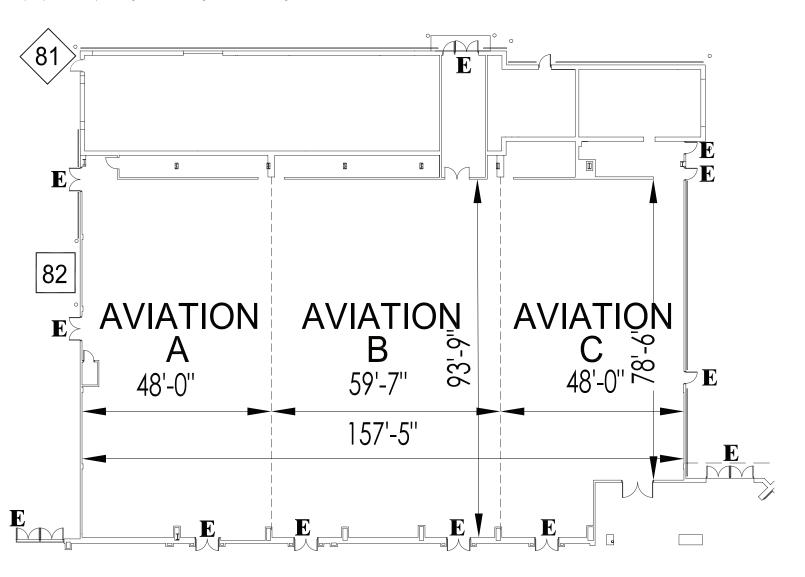

| DIMENSION                               |                       |
|-----------------------------------------|-----------------------|
| Total Square Feet                       | 15,500                |
| Ceiling Clearance                       | 16' – 18'             |
| Drive-In Doors                          | 1                     |
| <b>Drive-In Door Dimensions</b> (w x h) | (#82) 9' 10" x 9' 10" |

| CAPACITIES        | Sq. Ft. | Theatre | Banquet <sup>1</sup> | Classroom | Reception | Booths <sup>2</sup> |
|-------------------|---------|---------|----------------------|-----------|-----------|---------------------|
| Aviation Ballroom | 15,500  | 1,200   | 800                  | 600       | 1,200     | 68                  |
| Aviation A        | 5,000   | 344     | 200                  | 174       | 344       | 19                  |
| Aviation B        | 6,000   | 474     | 280                  | 224       | 474       | 29                  |
| Aviation C        | 4,500   | 300     | 180                  | 156       | 300       | 20                  |