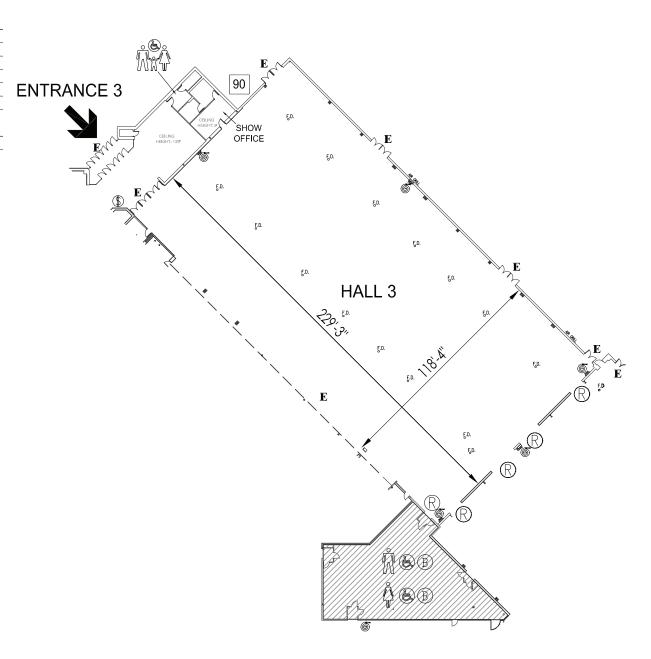

## THE INTERNATIONAL CENTRE

## DIMENSION

| Total Square Feet                       | 30,000          |  |  |
|-----------------------------------------|-----------------|--|--|
| Ceiling Clearance                       | 20' – 42'       |  |  |
| Loading Docks                           | 3 (via Hall 4)  |  |  |
| Dock Dimensions (w x h)                 | 9' x 9'         |  |  |
| Drive-In Doors                          | 1               |  |  |
| <b>Drive-In Door Dimensions</b> (w x h) | (#90) 15' x 16' |  |  |

| CAPACITIES | Sq. Ft. | Theatre | Banquet <sup>1</sup> | Classroom | Booths <sup>2</sup> |
|------------|---------|---------|----------------------|-----------|---------------------|
| Hall 3     | 30,000  | 3,000   | 1,900                | 1,498     | 146                 |