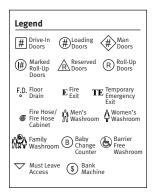

## DIMENSION

| Total Square Feet                       | 30,000          |  |  |
|-----------------------------------------|-----------------|--|--|
| Ceiling Clearance                       | 20' – 42'       |  |  |
| Loading Docks                           | 3 (via Hall 4)  |  |  |
| Dock Dimensions (w x h)                 | 9' x 9'         |  |  |
| Drive-In Doors                          | 1               |  |  |
| <b>Drive-In Door Dimensions</b> (w x h) | (#90) 15' x 16' |  |  |