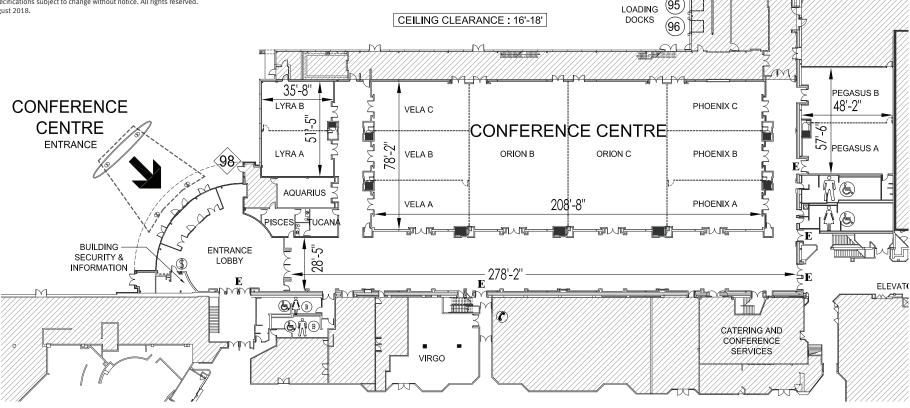

## **Conference Centre**

| DIMENSION         |        |  |
|-------------------|--------|--|
| Total Square Feet | 42.873 |  |

| Total Square Feet | 42,873 | Ceiling Clearance              | 16' – 18'    |
|-------------------|--------|--------------------------------|--------------|
| Loading Docks     | 2      | <b>Dock Dimensions</b> (w x h) | 7'9" x 8'10" |
| Drive-In Doors    | 1      | Drive-In Door Dimension        | 11'8" x 16'  |

| CAPACITIES     | Sq. Ft. | Theatre | Banquet <sup>1</sup> | Classroom | Reception |
|----------------|---------|---------|----------------------|-----------|-----------|
| Orion Ballroom | 17,068  | 1,970   | 1,400                | 970       | 1,970     |
| Vela           | 4,267   | 500     | 350                  | 220       | 450       |
| Phoenix        | 4,267   | 500     | 350                  | 220       | 450       |
| Pegasus        | 2,900   | 310     | 200                  | 130       | 310       |
| Lyra           | 2,028   | 190     | 150                  | 80        | 210       |
| Virgo          | 1,568   | 150     | 90                   | 60        | 150       |
| Aquarius       | 530     | 40      | 30                   | 20        | 50        |
| Pisces         | 244     | -       | _                    | _         | _         |
| Tucana         | 225     | _       | _                    | _         | -         |
| Grand Lobby    | 11,344  | -       | -                    | _         | 1,200     |
|                |         |         |                      |           |           |