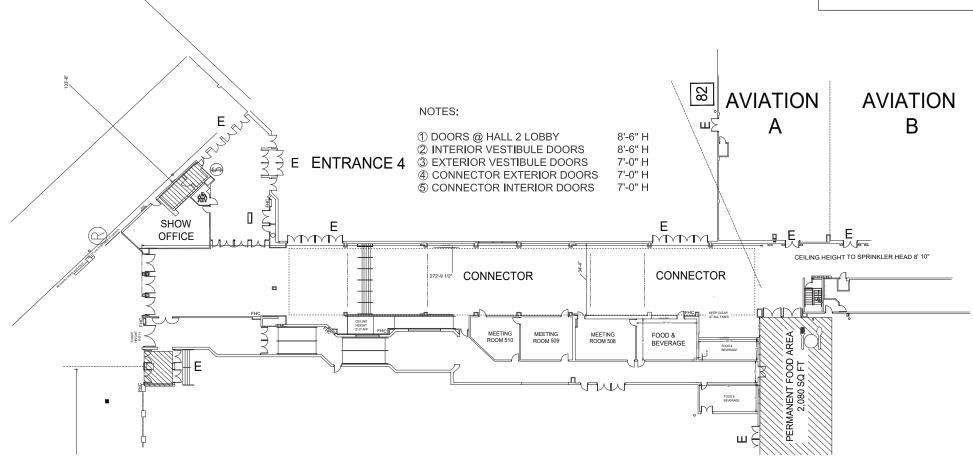

## DIMENSION

| Total Square Feet | 9,740        |
|-------------------|--------------|
| Ceiling Clearance | 13' – 22' 6" |

| CAPACITIES       | Sq. Ft. | Theatre | Banquet <sup>1</sup> | Classroom | Reception | Booths <sup>2</sup> |
|------------------|---------|---------|----------------------|-----------|-----------|---------------------|
| Connector        | 9,740   | -       | _                    | _         | 812       | -                   |
| Meeting Room 508 | 515     | 40      | 30                   | 20        | 50        | -                   |
| Meeting Room 509 | 469     | 40      | 30                   | 20        | 50        | -                   |
| Meeting Room 510 | 381     | 40      | 30                   | 20        | 50        | -                   |

<sup>1</sup>10 people per round table, <sup>2</sup>Based on booth dimension of 10'x10'. Certain set-ups and A/V will reduce capacities. Floorplan specifications subject to change without notice. All rights reserved. E. & O.E. August 2018.